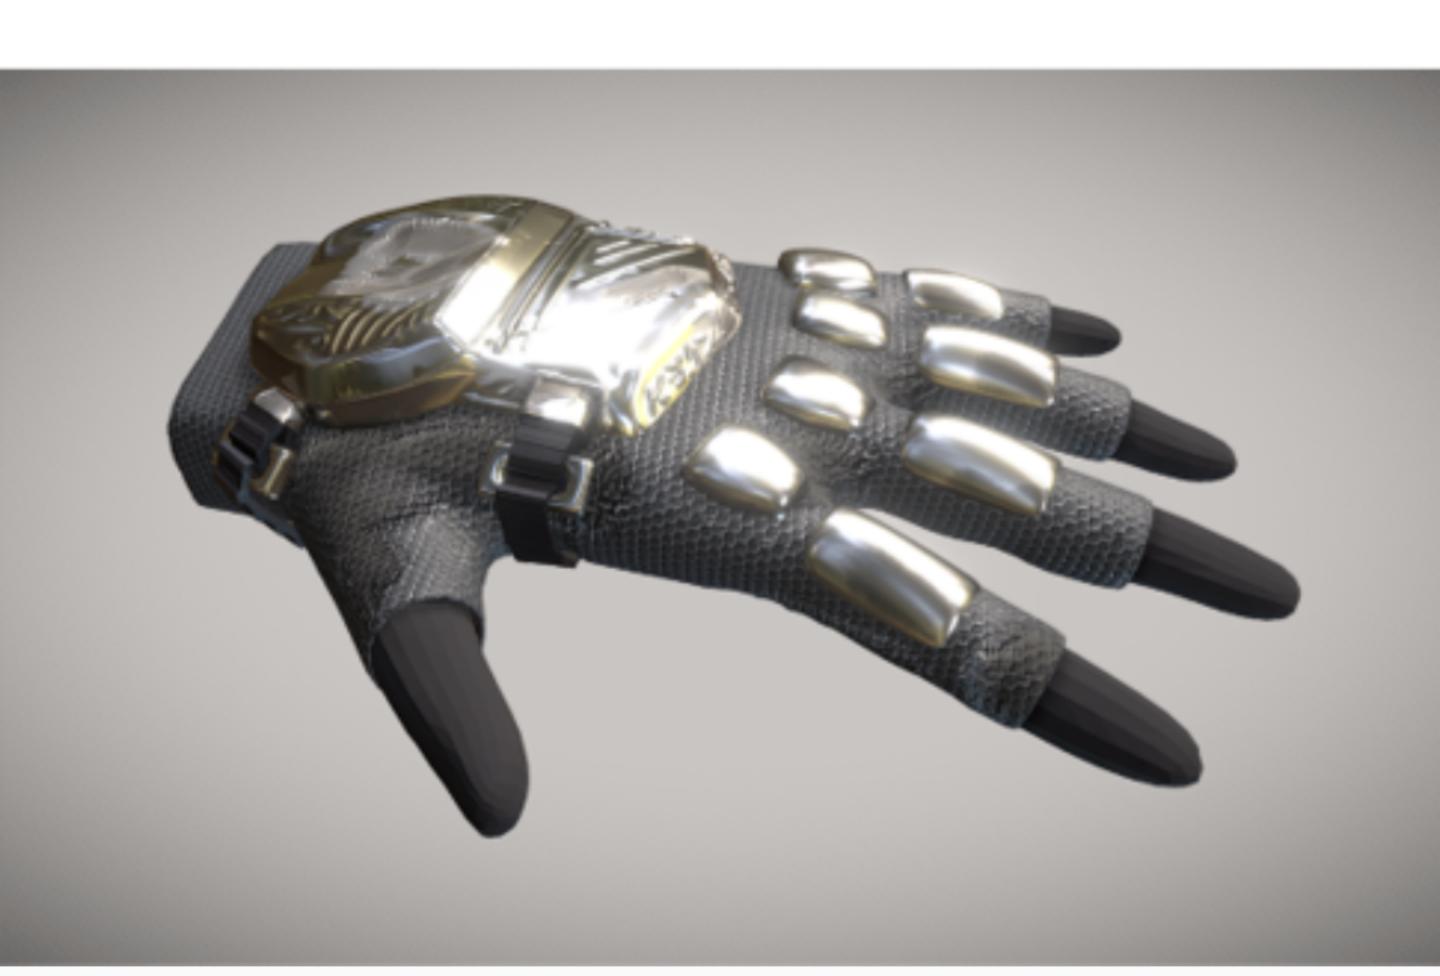

### How to Use Your Glove

Bluetooth

Stun Gun

Uses

The arm component of the glove (as the glove dimensions reach from the middle of the fingers to the elbow of the arm) contains most of the electronic components such as the battery, GPS, and Bluetooth. All of these would be assembled using integrated circuits on a PCB around the arm. On top of the hand will be the stun gun circuitry which will connect to metal electrodes on top of the glove so when the user punches an attacker, it triggers the stun gun circuit in the glove, which sends the charge through the cable out the electrodes and shocks the attacker on contact. The design works such that when the user feels unsafe, she can press a button on the side of the glove, which would charge the stun gun circuit and notify her five prechosen contacts that she feels unsafe. Then when she punches an attacker, this will cause the stun gun circuit to discharge, shocking the attacker and notifying the police. The design stands apart from competitors as it combines many offensive and defensive features.