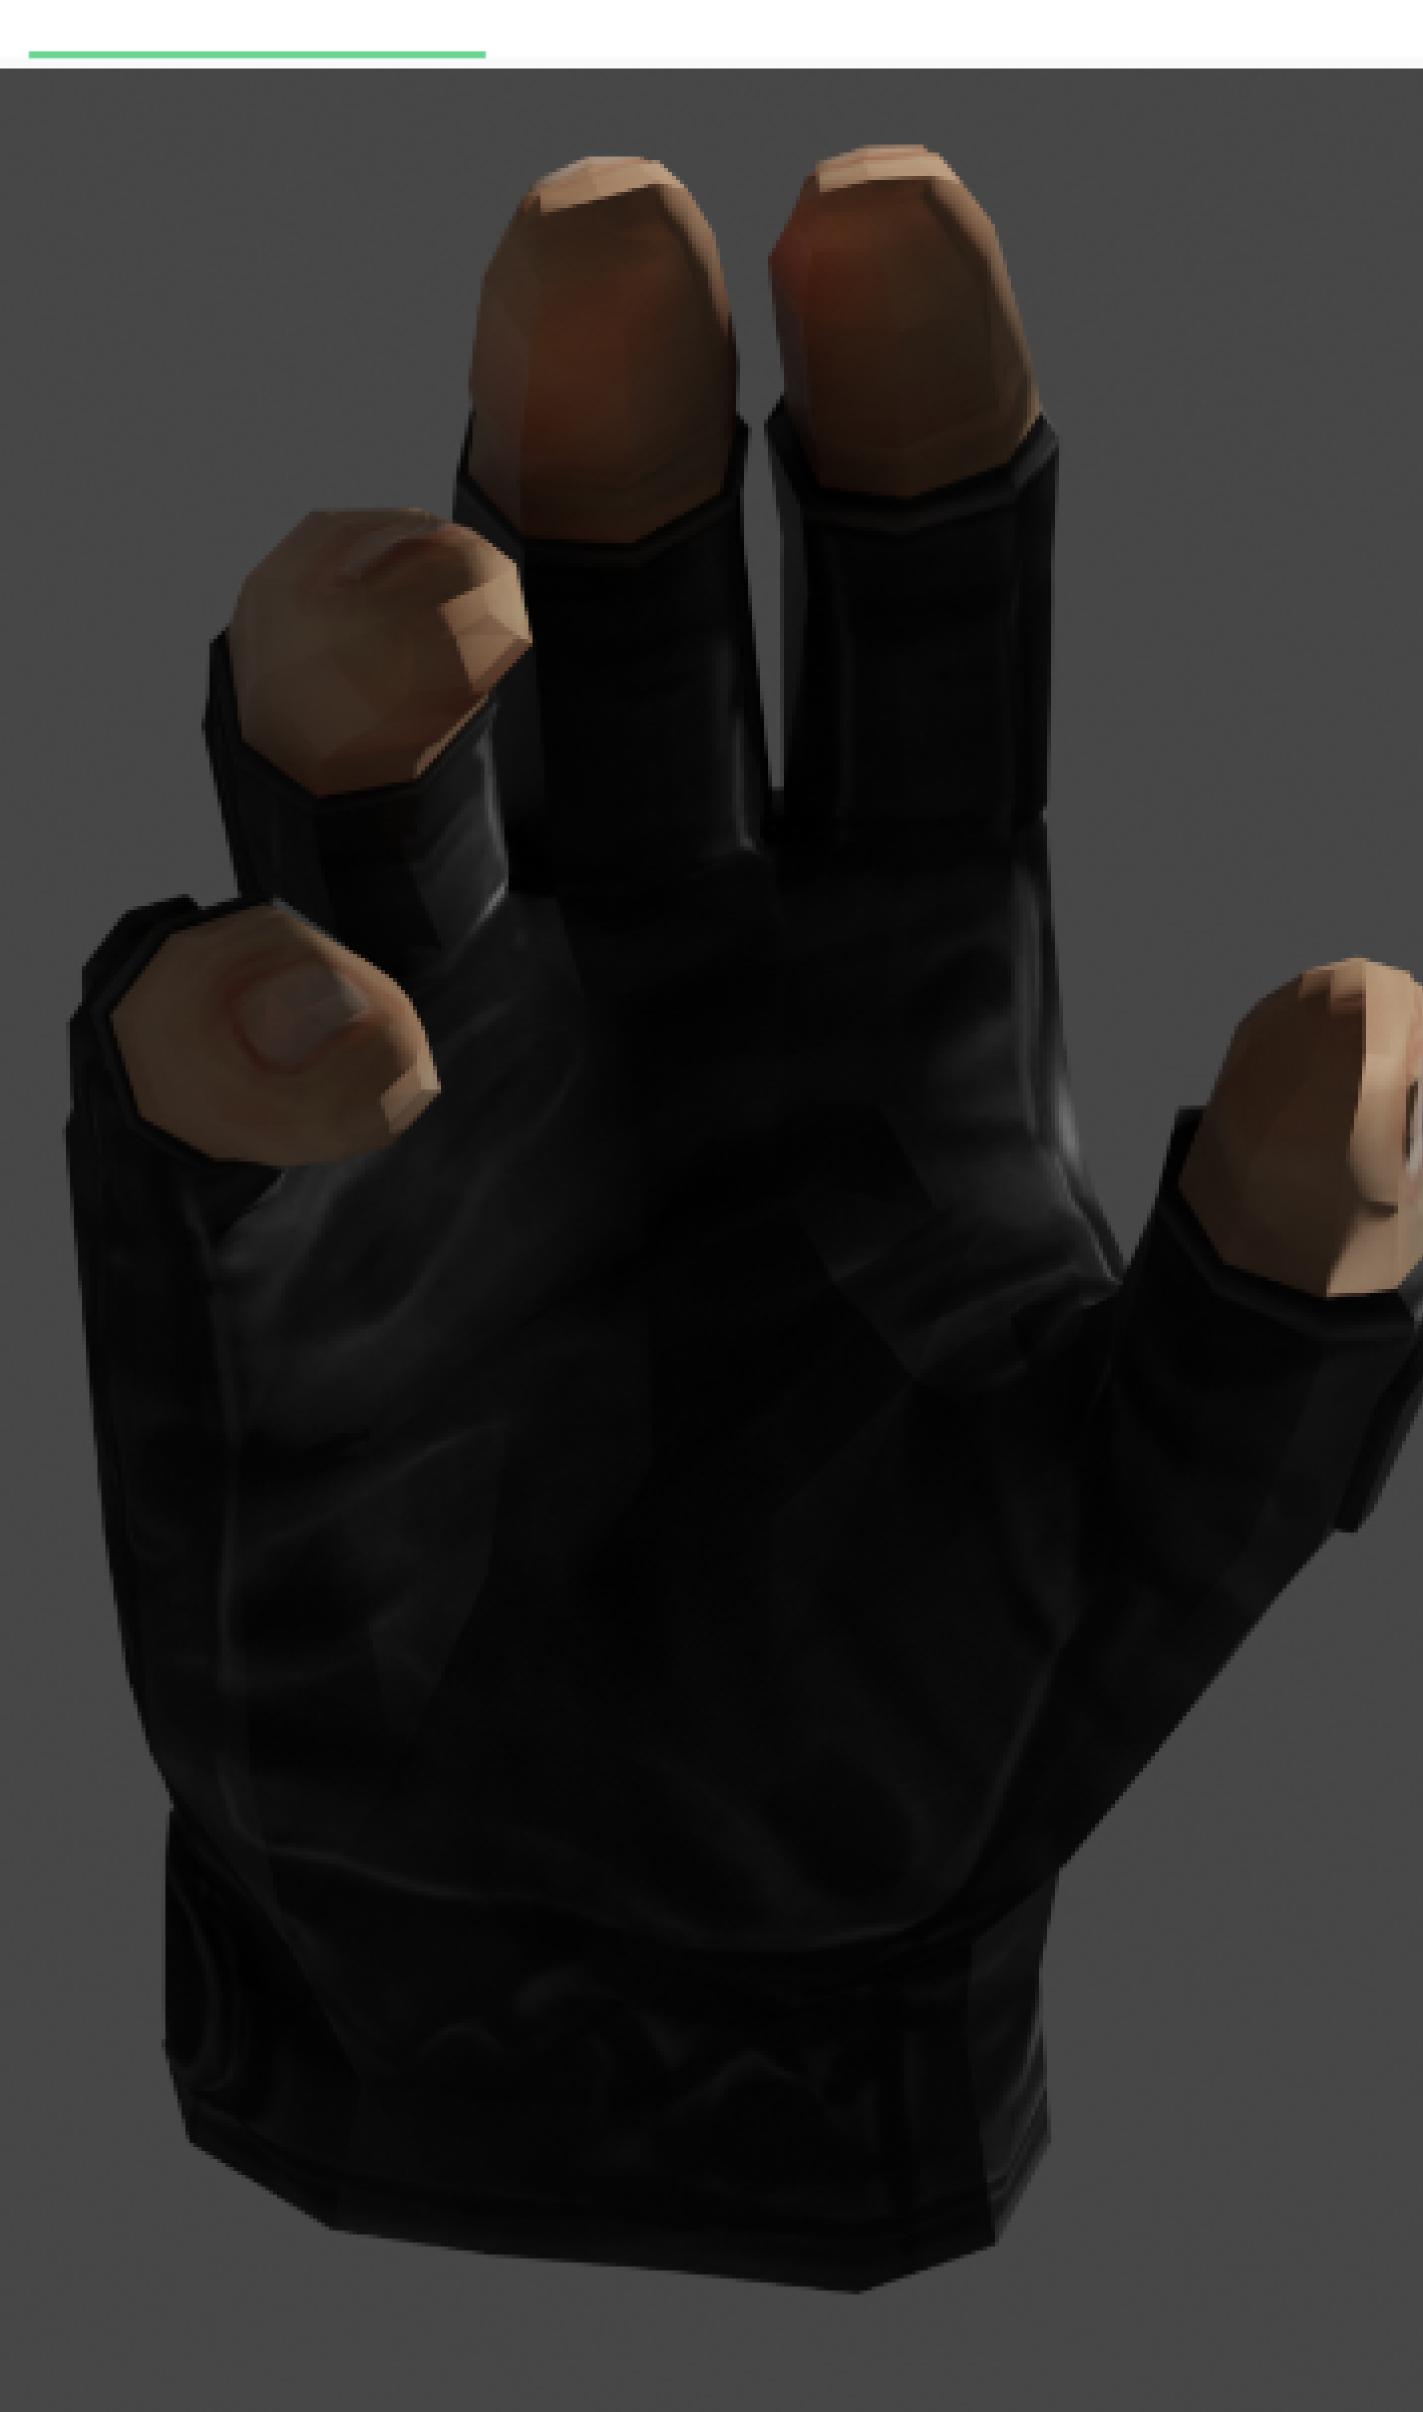

### How to Use Your Glove

Bluetooth

Stun Gun

Uses

The arm component of the glove (as the glove dimensions reach from the middle of the fingers to the elbow of the arm) contains most of the electronic components such as the battery, GPS, and Bluetooth. All of these would be assembled using integrated circuits on a PCB around the arm. On top of the hand will be the stun gun circuitry which will connect to metal electrodes on top of the glove so when the user punches an attacker, it triggers the stun gun circuit in the glove, which sends the charge through the cable out the electrodes and shocks the attacker on contact. The design works such that when the user feels unsafe, she can press a button on the side of the glove, which would charge the stun gun circuit and notify her five prechosen contacts that she feels unsafe. Then when she punches an attacker, this will cause the stun gun circuit to discharge, shocking the attacker and notifying the police. The design stands apart from competitors as it combines many offensive and defensive features.